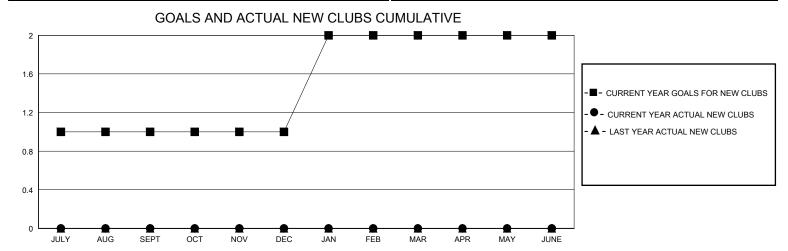

## District 410 E

GMT: LOCATION REP OF SOUTH AFRICA GMT CA

| •             |               |             |               |                       |                        |                         | • • • • • • • • • • • • • • • • • • • •            |
|---------------|---------------|-------------|---------------|-----------------------|------------------------|-------------------------|----------------------------------------------------|
| Clubs         |               |             |               | Members               |                        |                         |                                                    |
|               | RESULTS FOR   | R 2024-2025 |               | RESULTS FOR 2024-2025 |                        |                         |                                                    |
| QUARTER       | NEW CLUB GOAL | NEW CLUBS   | DROPPED CLUBS | QUARTER MEME          | BER GROWTH NET<br>GOAL | MEMBER GROWTH<br>ACTUAL | DROPPED<br>MEMBERS ACTUAL<br>(including transfers) |
| JULY/AUG/SEPT | 1             | 0           | 2             | JULY/AUG/SEPT         | 35                     | 44                      | 25                                                 |
| OCT/NOV/DEC   | 0             | 0           | 0             | OCT/NOV/DEC           | 35                     | 15                      | 11                                                 |
| JAN/FEB/MAR   | 1             | 0           | 0             | JAN/FEB/MAR           | 40                     | 0                       | 0                                                  |
| APR/MAY/JUNE  | 0             | 0           | 0             | APR/MAY/JUNE          | 40                     | 0                       | 0                                                  |