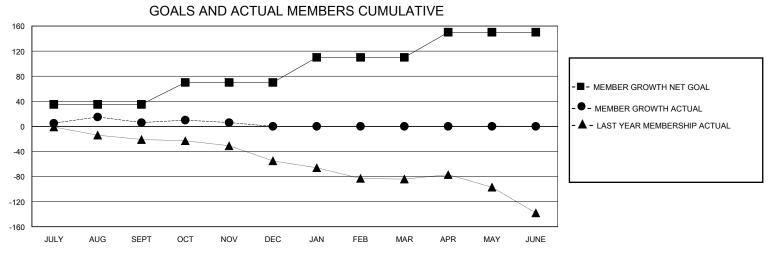

## District 410 E

GMT: LOCATION REP OF SOUTH AFRICA GMT CA

| •             |               |             |               |                       |                        |                         | • • • • • • • • • • • • • • • • • • • •            |
|---------------|---------------|-------------|---------------|-----------------------|------------------------|-------------------------|----------------------------------------------------|
| Clubs         |               |             |               | Members               |                        |                         |                                                    |
|               | RESULTS FOR   | R 2024-2025 |               | RESULTS FOR 2024-2025 |                        |                         |                                                    |
| QUARTER       | NEW CLUB GOAL | NEW CLUBS   | DROPPED CLUBS | QUARTER MEME          | BER GROWTH NET<br>GOAL | MEMBER GROWTH<br>ACTUAL | DROPPED<br>MEMBERS ACTUAL<br>(including transfers) |
| JULY/AUG/SEPT | 1             | 0           | 2             | JULY/AUG/SEPT         | 35                     | 44                      | 25                                                 |
| OCT/NOV/DEC   | 0             | 0           | 0             | OCT/NOV/DEC           | 35                     | 15                      | 11                                                 |
| JAN/FEB/MAR   | 1             | 0           | 0             | JAN/FEB/MAR           | 40                     | 0                       | 0                                                  |
| APR/MAY/JUNE  | 0             | 0           | 0             | APR/MAY/JUNE          | 40                     | 0                       | 0                                                  |